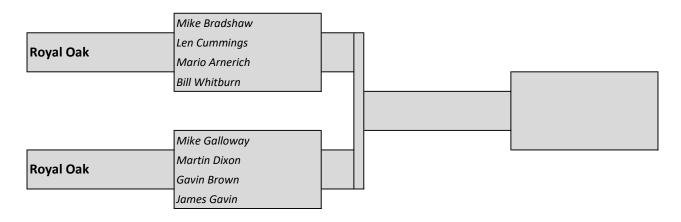

Men's Pairs : Semi Finals

Men's Pairs : FINAL

| Pt Chevalier | John Petelo    |  |  |
|--------------|----------------|--|--|
|              | Steve Hoeft    |  |  |
|              |                |  |  |
|              |                |  |  |
| Mangere      | Chris Lowe     |  |  |
| Wangere      | Jordan King    |  |  |
|              |                |  |  |
|              |                |  |  |
| Royal Oak    | Mike Galloway  |  |  |
| nuyai Uak    | Martin Dixon   |  |  |
|              |                |  |  |
|              |                |  |  |
| Pt Chevalier | Colin Williams |  |  |
| FUCHEVAILEI  | Harry Davis    |  |  |